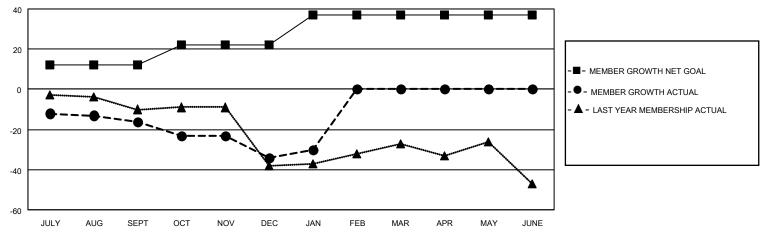

## District 12

| embers  FOR 2022-2023  T MEMBER GROWTH DROPPED |
|------------------------------------------------|
|                                                |
| * MEMBER GROWTH DROPPED                        |
| ACTUAL MEMBERS AC (including trans             |
| 18 30                                          |
| 20 33                                          |
| 7 3                                            |
| 0 0                                            |
|                                                |